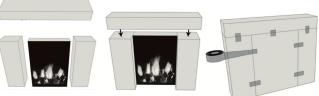

#### **The Fireplace**

Attaching a printed panel to a box:

You have been provided with a set of 6 double sided tape strips to adhere the panel to the box. These strips must be placed on the panel and not on the box, following scheme. Positioning strips in this way will avoid damaging the panel or the other pieces once you disassemble the module and store it for new use. Be extra careful when removing the panel, use a flat knife or similar and avoid pulling up and bending the angles.

> 1 box #6 BASFIRMAN 2 boxes #5 BASFIRPIL 2 crosses #15 CRSFIRPIL 1 printed panel fireplace 6 double sided tape strips for panel

For safety and stability, attach boxes together using small pieces of regular transparent tape as indicated in scheme