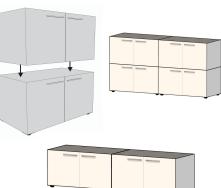

#### **Multiple Cabinets**

1 box #8 BASBEDCAB 1 cross #14 CRSSTOCAB 1 printed cabinet panel 6 double sided tape strips 4 plastic casters (floor unit only)

#### The Single / Double Bed

1 / 2 box #7 BASEHEDBED (optional) 4 / 8 box #8 BASBEDCAB 4 / 8 crosses #14 CRSSTOCAB For safety and stability, attach boxes together using small pieces of regular transparent tape

For safety and stability, attach boxes together using small pieces of regular transparent tape.

> Do not stack more than 2 units vertically.