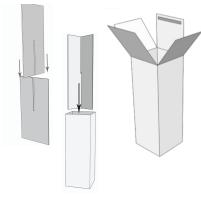

Assembly of Boxes

WARNING: the CUBIQZ furniture is NOT for real use and it is not a toy.

To avoid accidents, once assembled place a **DO NOT SIT** sign on each module.

Boxes #3, #4, #5, #7, #7.1 are delivered with a double side tape strip on each flap. If you wish to re-use the box, we suggest using instead small regular transparent tape strips to close it, open it, flatten it and stock it.

## **Arming seating modules**

- 1. Arm each box separately as per instructions. On selected models, remember to insert the reinforcement cross inside.
- 2. Boxes may be closed using short stripes of transparent tape.
- 3. Group boxes together following module assembly specifications below. You may use stripes of tape to join them together.
- 4. If the module requires a slipcover, carefully fit it over the boxes once grouped together.
- 5. Once assembled and fitted, place a Do Not Sit sign **on each** seating module and secure it with a strip of tape.