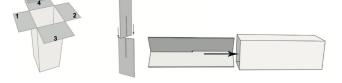

| _                                            |              | 1                                                             |                                    |                                       |                                                                  |                                                                               |
|----------------------------------------------|--------------|---------------------------------------------------------------|------------------------------------|---------------------------------------|------------------------------------------------------------------|-------------------------------------------------------------------------------|
| Box #                                        | Article Ref. | Description / use                                             | Dimensions<br>L x W x H <u>cms</u> | Dimensions<br>L x W x H <u>inches</u> | Reinforcement<br>&. Closure                                      | Boxes with                                                                    |
| Box # 1                                      | BASARMFIR    | Seating amrest,<br>TV set, fireplace back                     | 60 x 15 x 80                       | 23 5/8 x 5 7/8 x 32 1/2               | No reinforcement cross<br>Close with tape strips                 | reinforcement crosses                                                         |
| Box # 2                                      | BASBAKLEG    | Seating backrest,<br>dining table leg                         | 60 x 20 x 74                       | 23 5/8 x 7 7/8 x 29 1/8               | No reinforcement cross<br>Close with tape strips                 | Check chart to confirm boxes that require assembly with reinforcement crosses |
| Box # 3                                      | BASPUFSIT    | Seat, pouf, coffee table                                      | 60 x 60 x 40                       | 23 5/8 x 23 5/8 x 15 3/4              | Use with reinforcement<br>cross # 13<br>Close with tape Strips   | Box #3                                                                        |
| Box # 4                                      | BASSTONIT    | Stool, nighstand                                              | 45 x 45 x 45                       | 17 3/4 x 17 3/4 x 17 3/4              | Use with reinforcement<br>cross # 14<br>Close with tape Strips   |                                                                               |
| Box # 5                                      | BASFIRPIL    | Decorative column, fireplace pillar                           | 28 x 28 x 80                       | 11 x 11 x 31 1/2                      | Use with reinforcement<br>cross # 15<br>Close with tape Strips   | Cross # 13                                                                    |
| Box # 6                                      | BASFIRMAN    | Fireplace mantle                                              | 28 x 15 x 116                      | 11 x 5 7/8 x 45 5/8                   | No reinforcement cross<br>Close with tape strips                 |                                                                               |
| Box # 7                                      | BASBEDHED    | Bed headboard                                                 | 90 x 10 x 90                       | 35 3/8 x 3 7/8 x 35 3/8               | No reinforcement cross<br>Close with tape strips                 |                                                                               |
| Box # 7.1                                    | BASTBLTOP    | Dining table top                                              | 90 x 10 x 90                       | 35 3/8 x 3 7/8 x 35 3/8               | Use with reinforcement<br>cross # 17.1<br>Close with tape Strips |                                                                               |
| Box # 8                                      | BASBEDCAB    | Bed base, cabinet                                             | 50 x 45 x 90                       | 19 3/4 x 17 3/4x 35 3/8               | Use with reinforcement<br>cross # 14<br>Close with tape Strips   |                                                                               |
| Plate # 13                                   | CRSPUFSIT    | Inside cross<br>reinforcement for<br>seat, pouf, coffee table | size per plate:<br>83 x 40         | size per plate:<br>32 5/8 x 15 3/4    | Use two plates per reinforcement cross                           | Box #4                                                                        |
| Plate # 14                                   | CRSSTOCAB    | Inside cross<br>reinforcement for<br>stool, bed base,cabinet  | size per plate:<br>45 x 63         | size per plate:<br>17 3/4 x 24 3/4    | Use two plates per<br>reinforcement cross                        |                                                                               |
| Plate # 15                                   | CRSFIRPIL    | Inside cross<br>reinforcement for<br>fireplace, decor pillars | size per plate:<br>81 x 39         | size per plate:<br>31 7/8 x 15 3/8    | Use two plates per<br>reinforcement cross                        |                                                                               |
| Plate # 17.1                                 | CRSTBLTOP    | Inside cross<br>reinforcement for<br>dining table top         | size per plate:<br>83 x 83         | size per plate:<br>32 5/8 x 32 5/8    | Use one plate per box                                            | Cross # 14                                                                    |
| Printed<br>Panel<br># 26                     | PANCABWIT    | Panel for cabinet white                                       | 90 x 95                            | 35 3/8 x 37 3/8                       | Stick on to Box # 8<br>with double sided tape                    |                                                                               |
| Printed<br>Panel<br># 27                     | PANCABOAK    | Panel for cabinet oak                                         | 90 x 95                            | 35 3/8 x 37 3/8                       | Stick on to Box # 8<br>with double sided tape                    | Pov #5                                                                        |
| Printed<br>Panel<br># 28                     | PANTVE001    | Panel for TV set                                              | 80 x 60                            | 31 1/2 x 23 5/8                       | Stick on to Box # 1<br>with double sided tape                    | Box #5                                                                        |
| Printed<br>Panel<br># 29                     | PANFIR001    | Panel for fireplace                                           | 60 x 80                            | 23 5/8 x 31 1/2                       | Stick on to Box # 1<br>with double sided tape                    | 4                                                                             |
| Box #7.1                                     |              |                                                               |                                    |                                       |                                                                  |                                                                               |
| Box #8 Cross # 15                            |              |                                                               |                                    |                                       |                                                                  |                                                                               |
| Note how the cross must be inserted into box |              |                                                               |                                    |                                       |                                                                  |                                                                               |
|                                              |              |                                                               |                                    |                                       |                                                                  |                                                                               |
|                                              |              |                                                               |                                    |                                       |                                                                  |                                                                               |
| Cross #14                                    |              |                                                               |                                    |                                       |                                                                  |                                                                               |
| The side large flaps must face floor         |              |                                                               |                                    |                                       |                                                                  |                                                                               |

#### The Decor / Fireplace Pillar

1 box #5 BASFIRPIL 1 cross #15 CRSFIRPIL