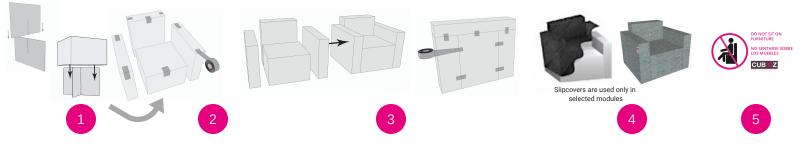

# Assembly of Modules

**WARNING**: the CUBIQZ furniture is **NOT for rea**l use and it is not a toy. To avoid accidents, once assembled place a **DO NOT SIT** sign on each module.

## **Arming seating modules**

- 1. Arm each box separately as per instructions. On selected models, remember to insert the reinforcement cross inside.
- 2. Boxes may be closed using short stripes of transparent tape.
- 3. Group boxes together following module assembly specifications below. You may use stripes of tape to join them together.
- 4. If the module requires a slipcover, carefully fit it over the boxes once grouped together.
- 5. Once assembled and fitted, place a Do Not Sit sign **on each** seating module and secure it with a strip of tape.