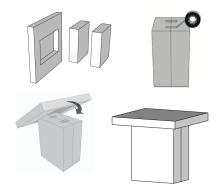

#### The Decor / Fireplace Pillar

1 box #5 BASFIRPIL 1 cross #15 CRSFIRPIL

> 1 box #6 BASFIRMAN 2 boxes #5 BASFIRPIL 2 crosses #15 CRSFIRPIL 1 printed panel fireplace 6 double sided tape strips for panel

For safety and stability, attach boxes together using small pieces of regular transparent tape as indicated in scheme