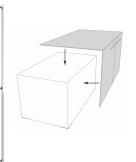

#### The Table

1 box #7.1 BASTABTOP 2 boxes #2 BASBAKLEG 1 cross #17.1 CRSTBLTOP