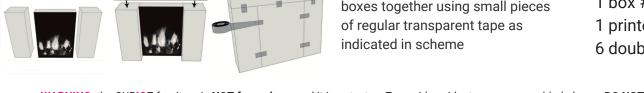

> 1 box #6 BASFIRMAN 2 boxes #5 BASFIRPIL 2 crosses #15 CRSFIRPIL 1 printed panel fireplace 6 double sided tape strips for panel

For safety and stability, attach boxes together using small pieces of regular transparent tape as indicated in scheme