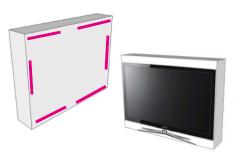

#### **The Fireplace**

Attaching a printed panel to a box:

You have been provided with a set of 6 double sided tape strips to adhere the panel to the box. These strips must be placed on the panel and not on the box, following scheme. Positioning strips in this way will avoid damaging the panel or the other pieces once you disassemble the module and store it for new use. Be extra careful when removing the panel, use a flat knife or similar and avoid pulling up and bending the angles.

#### The TV Set

1 box #1 BASARMFIR 1 printed panel TV set 6 double sided tape strips

WARNING: the CUBIQZ furniture is NOT for real use and it is not a toy. To avoid accidents, once assembled place a DO NOT SIT sign on each module. Copyright 2017 Amulet Productions LLC. All rights reserved