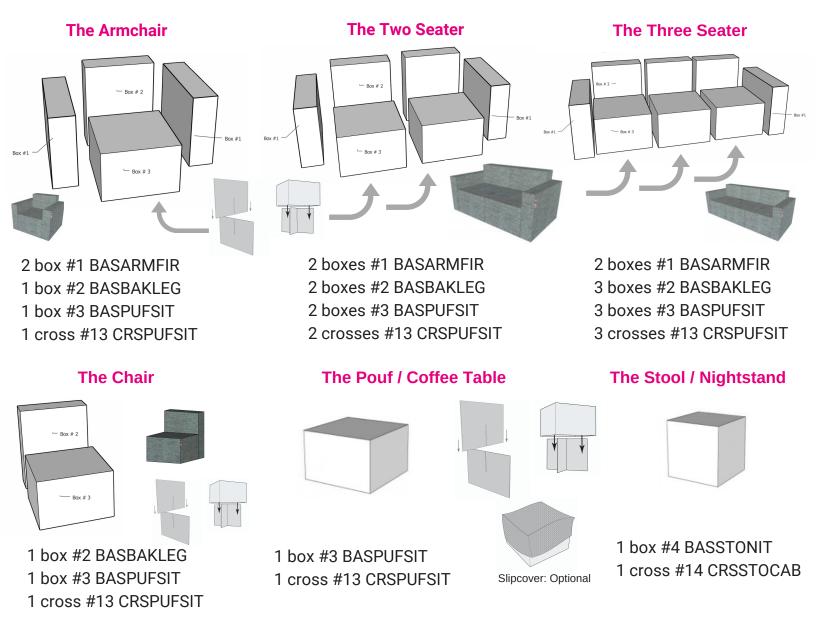

## **Arming seating modules**

- 1. Arm each box separately as per instructions. On selected models, remember to insert the reinforcement cross inside.
- 2. Boxes may be closed using short stripes of transparent tape.
- 3. Group boxes together following module assembly specifications below. You may use stripes of tape to join them together.
- 4. If the module requires a slipcover, carefully fit it over the boxes once grouped together.
- 5. Once assembled and fitted, place a Do Not Sit sign **on each** seating module and secure it with a strip of tape.