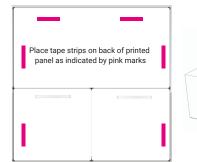

#### **The Fireplace**

Attaching a printed panel to a box:

You have been provided with a set of 6 double sided tape strips to adhere the panel to the box. These strips must be placed on the panel and not on the box, following scheme. Positioning strips in this way will avoid damaging the panel or the other pieces once you disassemble the module and store it for new use. Be extra careful when removing the panel, use a flat knife or similar and avoid pulling up and bending the angles.