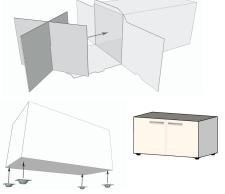

#### The Cabinet

#### **Multiple Cabinets**

1 box #8 BASBEDCAB 1 cross #14 CRSSTOCAB 1 printed cabinet panel 6 double sided tape strips 4 plastic casters (floor unit only)