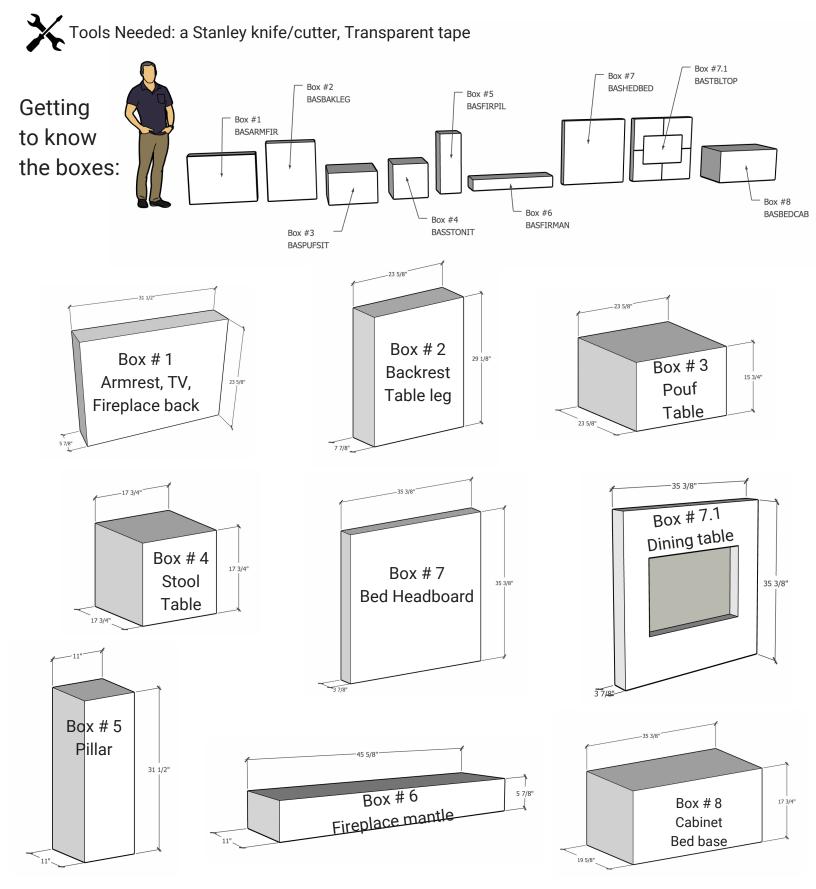

Assembly of Boxes

WARNING: the CUBIQZ furniture is NOT for real use and it is not a toy.

To avoid accidents, once assembled place a **DO NOT SIT** sign on each module.

Boxes #3, #4, #5, #7, #7.1 are delivered with a double side tape strip on each flap. If you wish to re-use the box, we suggest using instead small regular transparent tape strips to close it, open it, flatten it and stock it.

| _                                            |              | 1                                                             |                                    |                                       |                                                                  |                                                                               |
|----------------------------------------------|--------------|---------------------------------------------------------------|------------------------------------|---------------------------------------|------------------------------------------------------------------|-------------------------------------------------------------------------------|
| Box #                                        | Article Ref. | Description / use                                             | Dimensions<br>L x W x H <u>cms</u> | Dimensions<br>L x W x H <u>inches</u> | Reinforcement<br>&. Closure                                      | Boxes with                                                                    |
| Box # 1                                      | BASARMFIR    | Seating amrest,<br>TV set, fireplace back                     | 60 x 15 x 80                       | 23 5/8 x 5 7/8 x 32 1/2               | No reinforcement cross<br>Close with tape strips                 | reinforcement crosses                                                         |
| Box # 2                                      | BASBAKLEG    | Seating backrest,<br>dining table leg                         | 60 x 20 x 74                       | 23 5/8 x 7 7/8 x 29 1/8               | No reinforcement cross<br>Close with tape strips                 | Check chart to confirm boxes that require assembly with reinforcement crosses |
| Box # 3                                      | BASPUFSIT    | Seat, pouf, coffee table                                      | 60 x 60 x 40                       | 23 5/8 x 23 5/8 x 15 3/4              | Use with reinforcement<br>cross # 13<br>Close with tape Strips   | Box #3                                                                        |
| Box # 4                                      | BASSTONIT    | Stool, nighstand                                              | 45 x 45 x 45                       | 17 3/4 x 17 3/4 x 17 3/4              | Use with reinforcement<br>cross # 14<br>Close with tape Strips   |                                                                               |
| Box # 5                                      | BASFIRPIL    | Decorative column, fireplace pillar                           | 28 x 28 x 80                       | 11 x 11 x 31 1/2                      | Use with reinforcement<br>cross # 15<br>Close with tape Strips   | Cross # 13                                                                    |
| Box # 6                                      | BASFIRMAN    | Fireplace mantle                                              | 28 x 15 x 116                      | 11 x 5 7/8 x 45 5/8                   | No reinforcement cross<br>Close with tape strips                 |                                                                               |
| Box # 7                                      | BASBEDHED    | Bed headboard                                                 | 90 x 10 x 90                       | 35 3/8 x 3 7/8 x 35 3/8               | No reinforcement cross<br>Close with tape strips                 |                                                                               |
| Box # 7.1                                    | BASTBLTOP    | Dining table top                                              | 90 x 10 x 90                       | 35 3/8 x 3 7/8 x 35 3/8               | Use with reinforcement<br>cross # 17.1<br>Close with tape Strips |                                                                               |
| Box # 8                                      | BASBEDCAB    | Bed base, cabinet                                             | 50 x 45 x 90                       | 19 3/4 x 17 3/4x 35 3/8               | Use with reinforcement<br>cross # 14<br>Close with tape Strips   |                                                                               |
| Plate # 13                                   | CRSPUFSIT    | Inside cross<br>reinforcement for<br>seat, pouf, coffee table | size per plate:<br>83 x 40         | size per plate:<br>32 5/8 x 15 3/4    | Use two plates per reinforcement cross                           | Box #4                                                                        |
| Plate # 14                                   | CRSSTOCAB    | Inside cross<br>reinforcement for<br>stool, bed base,cabinet  | size per plate:<br>45 x 63         | size per plate:<br>17 3/4 x 24 3/4    | Use two plates per<br>reinforcement cross                        |                                                                               |
| Plate # 15                                   | CRSFIRPIL    | Inside cross<br>reinforcement for<br>fireplace, decor pillars | size per plate:<br>81 x 39         | size per plate:<br>31 7/8 x 15 3/8    | Use two plates per<br>reinforcement cross                        |                                                                               |
| Plate # 17.1                                 | CRSTBLTOP    | Inside cross<br>reinforcement for<br>dining table top         | size per plate:<br>83 x 83         | size per plate:<br>32 5/8 x 32 5/8    | Use one plate per box                                            | Cross # 14                                                                    |
| Printed<br>Panel<br># 26                     | PANCABWIT    | Panel for cabinet white                                       | 90 x 95                            | 35 3/8 x 37 3/8                       | Stick on to Box # 8<br>with double sided tape                    |                                                                               |
| Printed<br>Panel<br># 27                     | PANCABOAK    | Panel for cabinet oak                                         | 90 x 95                            | 35 3/8 x 37 3/8                       | Stick on to Box # 8<br>with double sided tape                    | Pov #5                                                                        |
| Printed<br>Panel<br># 28                     | PANTVE001    | Panel for TV set                                              | 80 x 60                            | 31 1/2 x 23 5/8                       | Stick on to Box # 1<br>with double sided tape                    | Box #5                                                                        |
| Printed<br>Panel<br># 29                     | PANFIR001    | Panel for fireplace                                           | 60 x 80                            | 23 5/8 x 31 1/2                       | Stick on to Box # 1<br>with double sided tape                    | 4                                                                             |
| Box #7.1                                     |              |                                                               |                                    |                                       |                                                                  |                                                                               |
| Box #8 Cross # 15                            |              |                                                               |                                    |                                       |                                                                  |                                                                               |
| Note how the cross must be inserted into box |              |                                                               |                                    |                                       |                                                                  |                                                                               |
|                                              |              |                                                               |                                    |                                       |                                                                  |                                                                               |
|                                              |              |                                                               |                                    |                                       |                                                                  |                                                                               |
| Cross #14                                    |              |                                                               |                                    |                                       |                                                                  |                                                                               |
| The side large flaps must face floor         |              |                                                               |                                    |                                       |                                                                  |                                                                               |